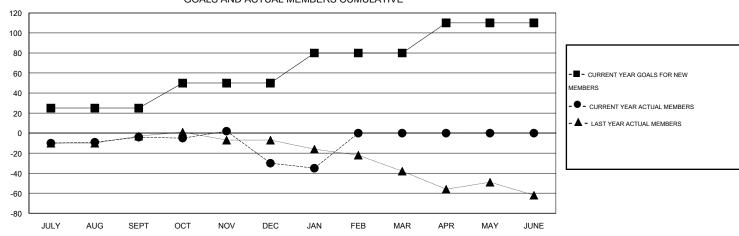

## **LOCATION MISSISSIPPI**

 $\mathsf{GMT}\;\mathsf{CA}\;1$ 

|                             |                  | Clubs            |                  |                  | Members                     |                    |                                     |                    |                  |
|-----------------------------|------------------|------------------|------------------|------------------|-----------------------------|--------------------|-------------------------------------|--------------------|------------------|
|                             | RESUL            | TS FOR 2014-2015 | i                |                  | RESULTS FOR 2014-2015       |                    |                                     |                    |                  |
| QUARTER                     | NEW CLUB<br>GOAL | NEW CLUBS        | DROPPED<br>CLUBS | NET<br>GAIN/LOSS | QUARTER                     | NEW MEMBER<br>GOAL | CHARTER AND<br>NEW MEMBERS<br>ADDED | DROPPED<br>MEMBERS | NET<br>GAIN/LOSS |
| JULY/AUG/SEPT               | 1                | 0                | 0                | 0                | JULY/AUG/SEPT               | 25                 | 40                                  | 44                 | -4               |
| OCT/NOV/DEC                 | 1                | 0                | 2                |                  | OCT/NOV/DEC                 | 25                 | 26                                  | 52                 | -26              |
| JAN/FEB/MAR<br>APR/MAY/JUNE | 1                | 0                | 0                | 0                | JAN/FEB/MAR<br>APR/MAY/JUNE | 30<br>30           | 21<br>0                             | 26<br>0            | -5<br>0          |

## GOALS AND ACTUAL MEMBERS CUMULATIVE

| DROPPED CLUBS: 2  DROPPED MEMBERS |                | 24 CLUBS OF 57 ADDED 1 OR MORE NEW MEMBERS | GENDER DISTRIBUT  MALE  FEMALE        | FION<br>938 (71.33%)<br>377 (28.67%) |           |
|-----------------------------------|----------------|--------------------------------------------|---------------------------------------|--------------------------------------|-----------|
| DECEASED CLUB CANCELLED OTHER     | 11<br>28<br>83 | CLICK HERE FOR HEALTH ASSESSMENT DATA      | FAMILY UNIT MEMBERS HEAD OF HOUSEHOLD |                                      | 157<br>76 |
| TOTAL                             | 122            |                                            | NON-HEAD OF HOUSEHOLD                 | 81                                   |           |